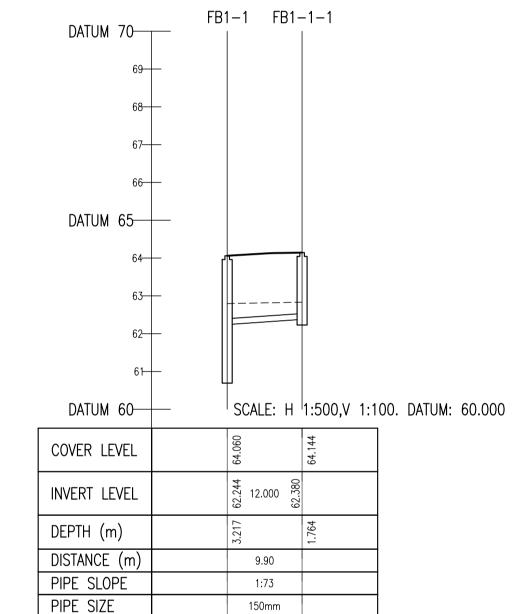

- 2. ALL LEVELS ARE IN METRES AND ARE RELATED
- TO ORDNANCE DATUM CONTRACTOR SHALL SATISFY HIMSELF AS TO THE ACCURACY OF PAVEMENT LEVELS ON SITE
- PRIOR TO COMMENCEMENT OF WORKS ON SITE ALL WORKS TO BE CONSTRUCTED IN
- ACCORDANCE WITH THE NRA SPECIFICATION FOR ROAD WORKS UNLESS NOTED OTHERWISE
- 5. THIS DRAWING IS FOR PLANNING PURPOSES
- MANHOLE COVER LEVELS ARE TO CONFORM
- WITH FINISHED ROAD AND PATH LEVELS
- WHERE COVER TO PIPE IS LESS THAN 1200mm (ROAD/PATH/VERGE) OR 900mm (OPEN SPACE) SURROUND PIPE IN MINIMUM 150mm CONCRETE

---- EXISTING GROUND PROFILE PROPOSED GROUND PROFILE

P1 17/12/19 PLANNING ISSUE
REV. DATE DESCRIPTION

STAGE 2 - PLANNING

Upper Ormond Quay, Dublin 7, Ireland. PHONE +353 1 400 4000 FAX +353 1 400 4050 WATERFORD OFFICE Unit 2, The Chandlery,

1-2 O' Connell Street, Waterford, Ireland.

PHONE +353 51 309 500 FAX +353 51 844 913

DBFL Consulting Engineers EMAIL info@dbfl.ie SITE www.dbfl.ie

NEWTOWNMOYAGHY SHD

DRG. TITLE LONGITUDINAL SECTIONS THROUGH FOUL SEWER

MCGARRELL REILLY

SHEET 4 OF 6

SCALE H 1:500, V 1:100 @A1 FILE REF. 190009-DBFL-XX-XX-DR-C-3021

190009-DBFL-XX-XX-DR-C-3034 P1