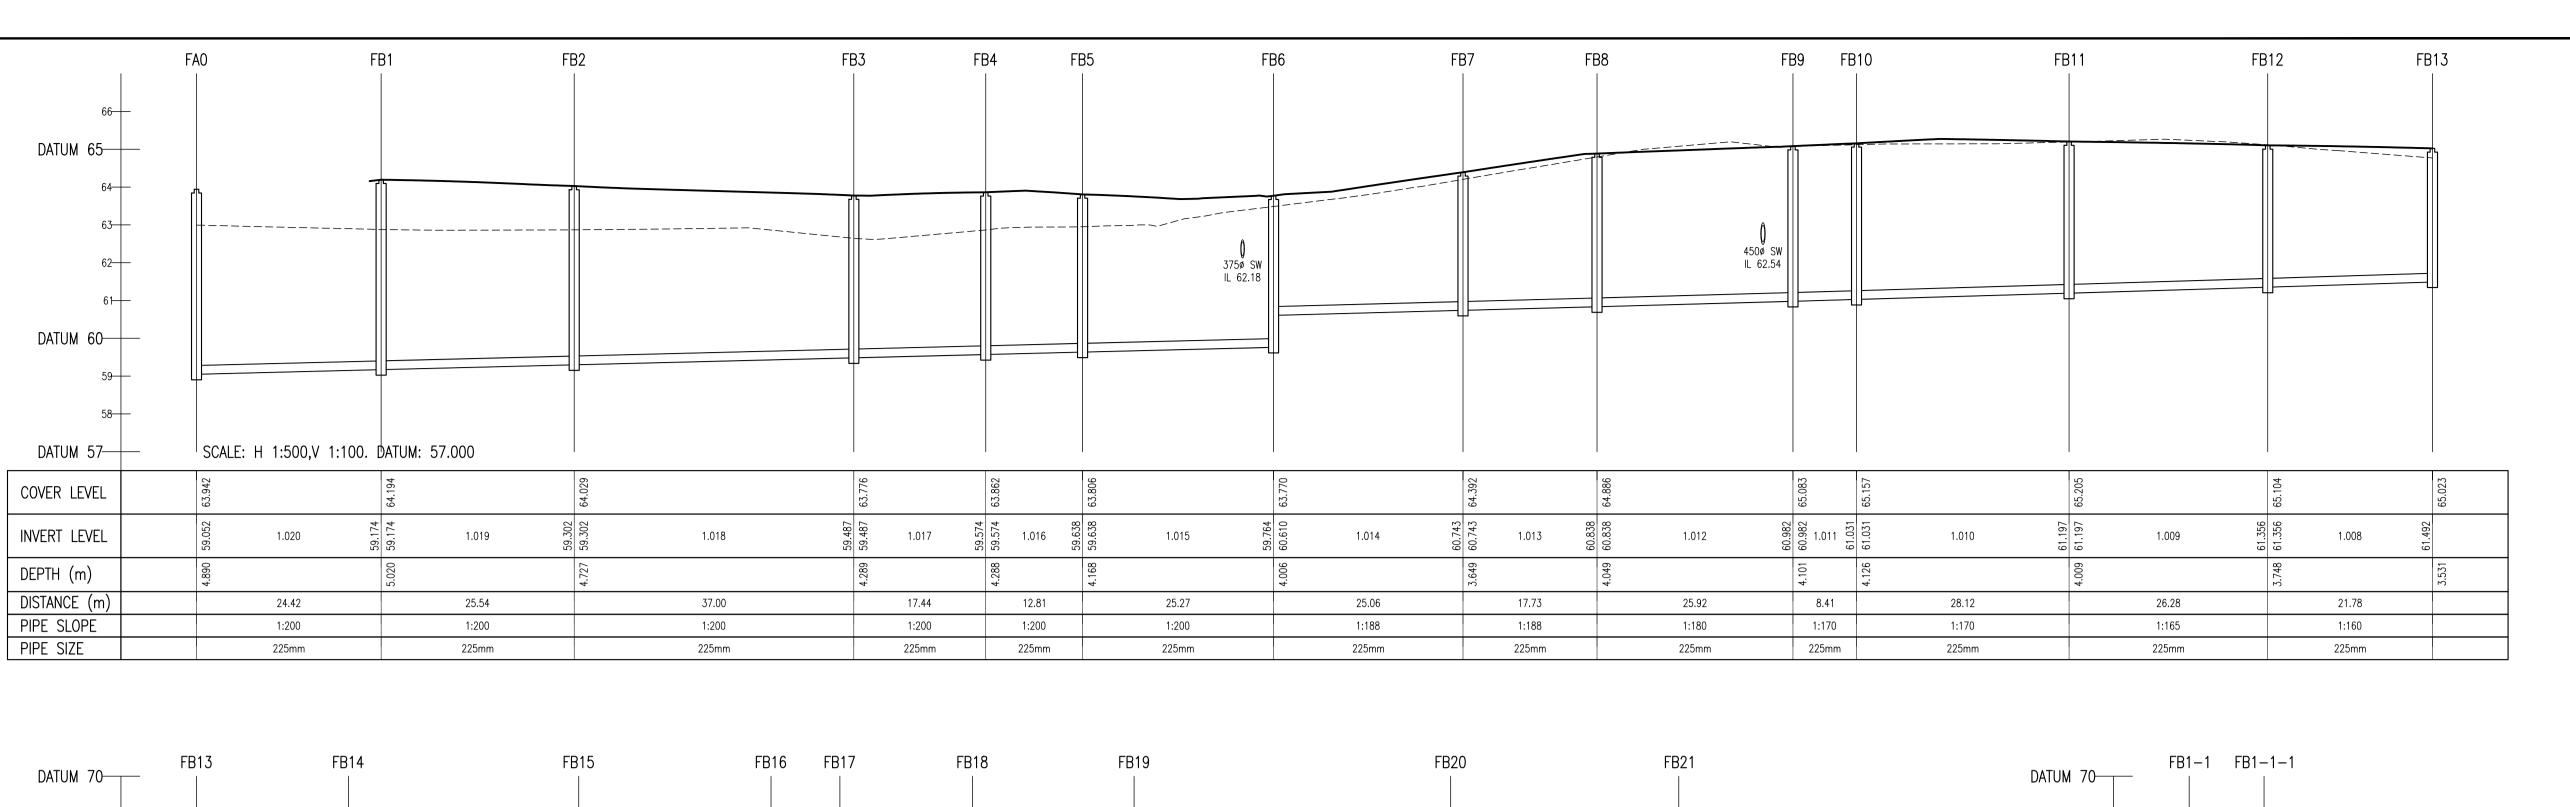

- 2. ALL LEVELS ARE IN METRES AND ARE RELATED
- TO ORDNANCE DATUM CONTRACTOR SHALL SATISFY HIMSELF AS TO THE ACCURACY OF PAVEMENT LEVELS ON SITE
- PRIOR TO COMMENCEMENT OF WORKS ON SITE ALL WORKS TO BE CONSTRUCTED IN
- ACCORDANCE WITH THE NRA SPECIFICATION FOR ROAD WORKS UNLESS NOTED OTHERWISE
- 5. THIS DRAWING IS FOR PLANNING PURPOSES
- MANHOLE COVER LEVELS ARE TO CONFORM
- WITH FINISHED ROAD AND PATH LEVELS
- WHERE COVER TO PIPE IS LESS THAN 1200mm (ROAD/PATH/VERGE) OR 900mm (OPEN SPACE) SURROUND PIPE IN MINIMUM 150mm CONCRETE

---- EXISTING GROUND PROFILE PROPOSED GROUND PROFILE

P1 17/12/19 PLANNING ISSUE
REV. DATE DESCRIPTION

STAGE 2 - PLANNING

Upper Ormond Quay, Dublin 7, Ireland. PHONE +353 1 400 4000 FAX +353 1 400 4050 WATERFORD OFFICE Unit 2, The Chandlery,

1-2 O' Connell Street, Waterford, Ireland.

PHONE +353 51 309 500 FAX +353 51 844 913

DBFL Consulting Engineers EMAIL info@dbfl.ie SITE www.dbfl.ie

NEWTOWNMOYAGHY SHD

DRG. TITLE LONGITUDINAL SECTIONS THROUGH FOUL SEWER

MCGARRELL REILLY

SHEET 4 OF 6

SCALE H 1:500, V 1:100 @A1 FILE REF. 190009-DBFL-XX-XX-DR-C-3021

190009-DBFL-XX-XX-DR-C-3034 P1