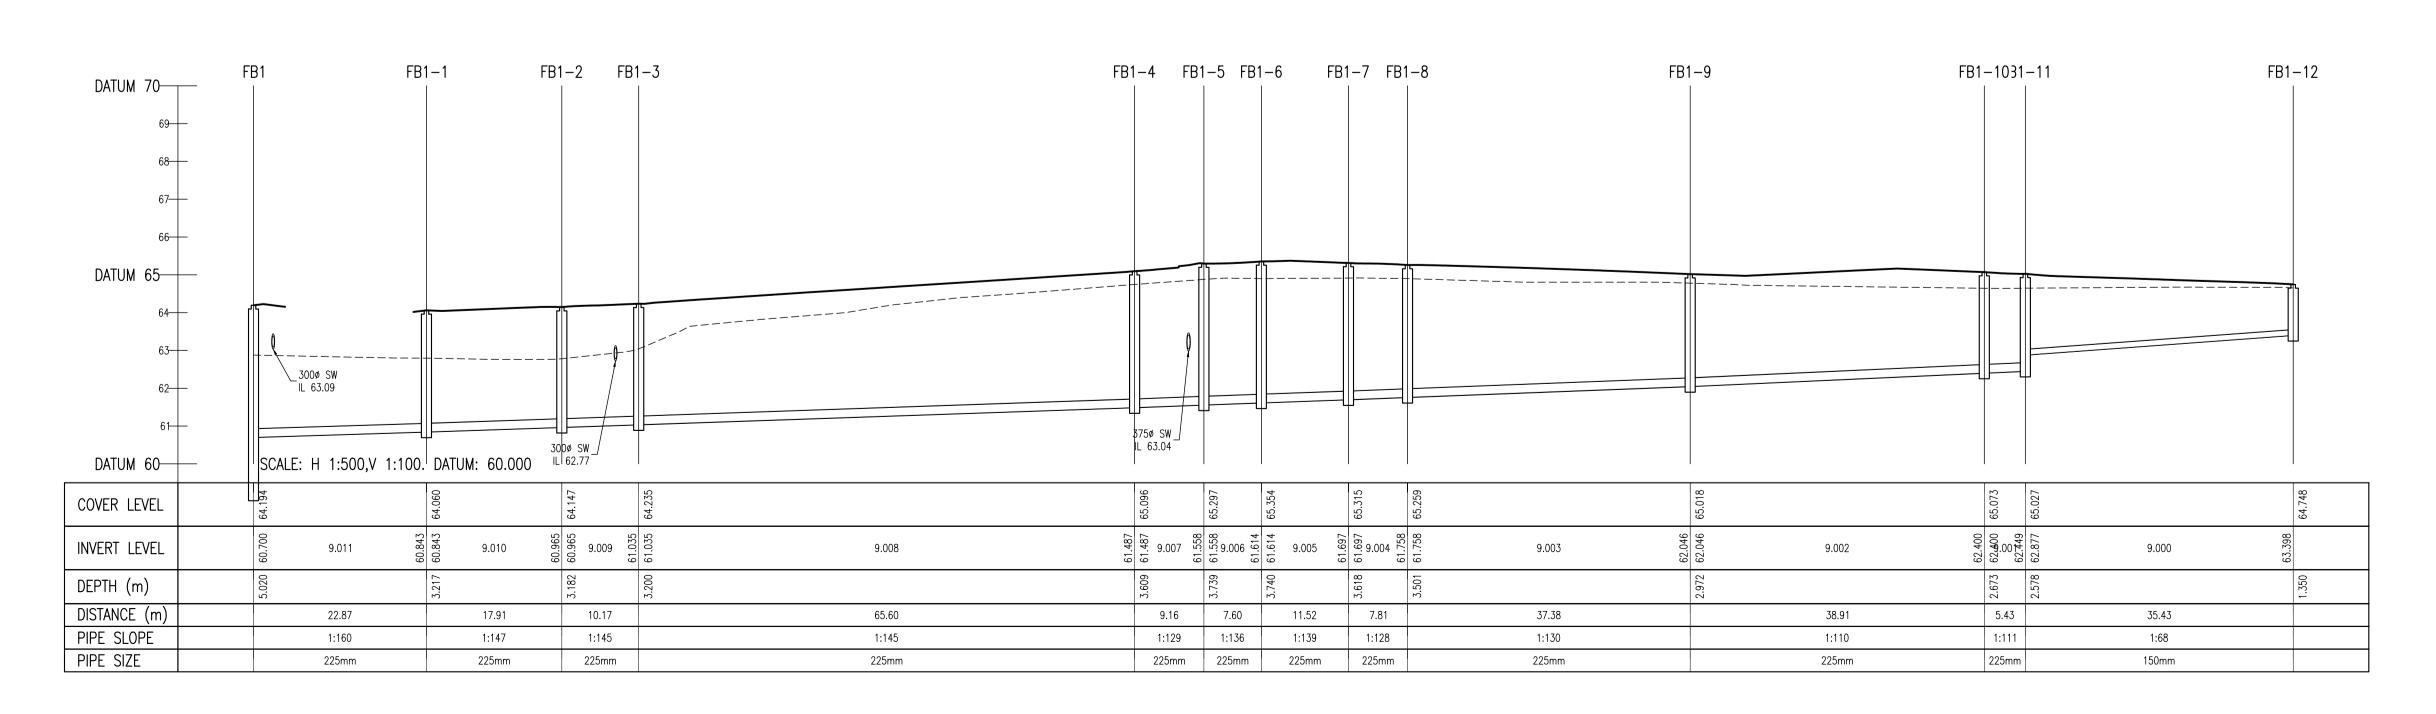

- 2. ALL LEVELS ARE IN METRES AND ARE RELATED
- TO ORDNANCE DATUM CONTRACTOR SHALL SATISFY HIMSELF AS TO THE ACCURACY OF PAVEMENT LEVELS ON SITE
- PRIOR TO COMMENCEMENT OF WORKS ON SITE ALL WORKS TO BE CONSTRUCTED IN
- ACCORDANCE WITH THE NRA SPECIFICATION FOR ROAD WORKS UNLESS NOTED OTHERWISE
- 5. THIS DRAWING IS FOR PLANNING PURPOSES
- MANHOLE COVER LEVELS ARE TO CONFORM
- WITH FINISHED ROAD AND PATH LEVELS
- WHERE COVER TO PIPE IS LESS THAN 1200mm (ROAD/PATH/VERGE) OR 900mm (OPEN SPACE) SURROUND PIPE IN MINIMUM 150mm CONCRETE

---- EXISTING GROUND PROFILE PROPOSED GROUND PROFILE

P1 17/12/19 PLANNING ISSUE
REV. DATE DESCRIPTION

STAGE 2 - PLANNING

Upper Ormond Quay, Dublin 7, Ireland. PHONE +353 1 400 4000 FAX +353 1 400 4050 WATERFORD OFFICE Unit 2, The Chandlery,

1-2 O' Connell Street, Waterford, Ireland.

PHONE +353 51 309 500 FAX +353 51 844 913

DBFL Consulting Engineers EMAIL info@dbfl.ie SITE www.dbfl.ie

NEWTOWNMOYAGHY SHD

DRG. TITLE LONGITUDINAL SECTIONS THROUGH FOUL SEWER

MCGARRELL REILLY

SHEET 4 OF 6

SCALE H 1:500, V 1:100 @A1 FILE REF. 190009-DBFL-XX-XX-DR-C-3021

190009-DBFL-XX-XX-DR-C-3034 P1