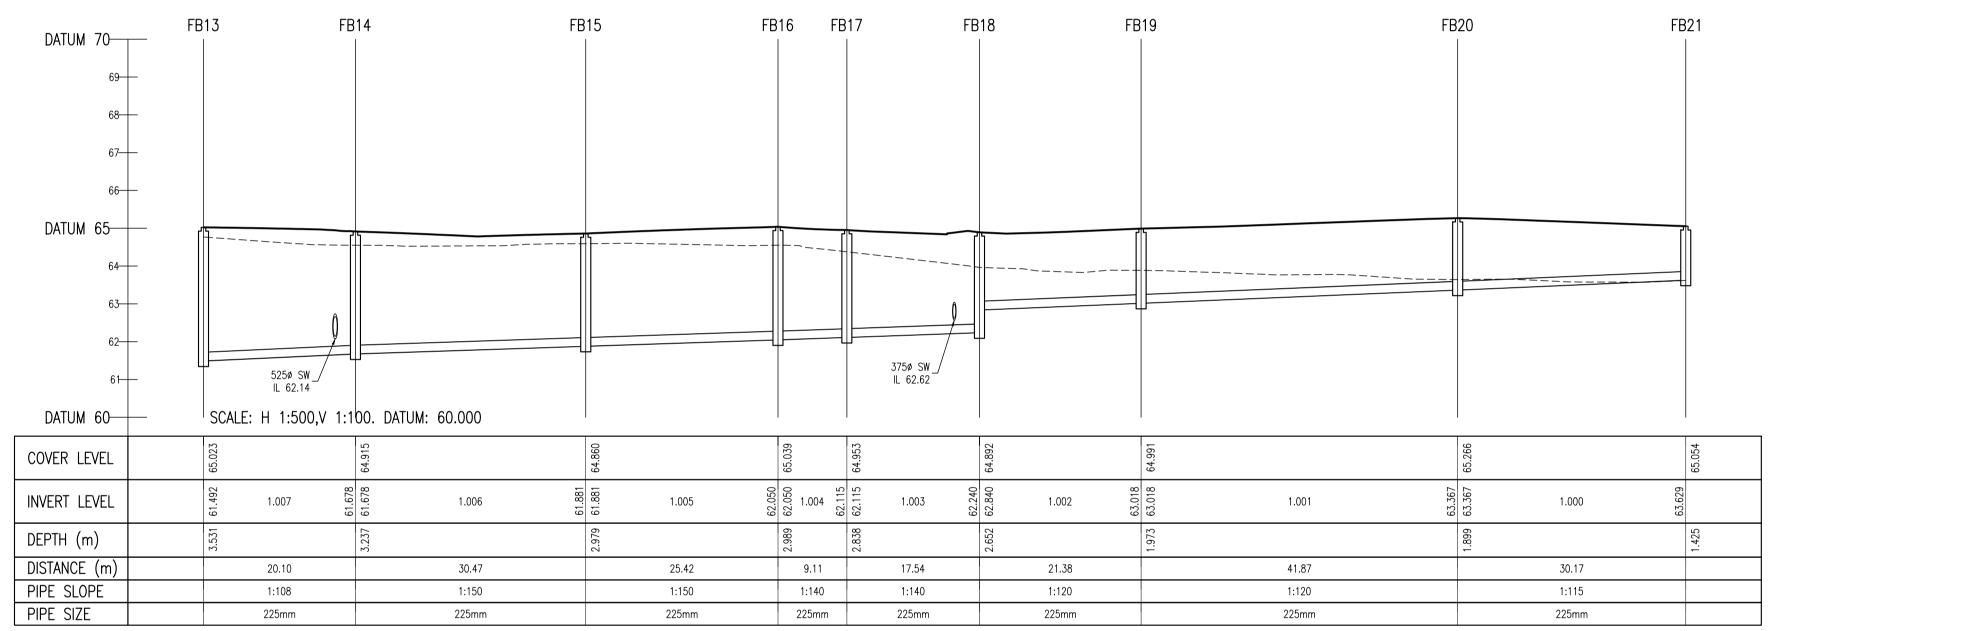

- 2. ALL LEVELS ARE IN METRES AND ARE RELATED
- TO ORDNANCE DATUM CONTRACTOR SHALL SATISFY HIMSELF AS TO THE ACCURACY OF PAVEMENT LEVELS ON SITE
- PRIOR TO COMMENCEMENT OF WORKS ON SITE ALL WORKS TO BE CONSTRUCTED IN
- ACCORDANCE WITH THE NRA SPECIFICATION FOR ROAD WORKS UNLESS NOTED OTHERWISE
- 5. THIS DRAWING IS FOR PLANNING PURPOSES
- MANHOLE COVER LEVELS ARE TO CONFORM
- WITH FINISHED ROAD AND PATH LEVELS
- WHERE COVER TO PIPE IS LESS THAN 1200mm (ROAD/PATH/VERGE) OR 900mm (OPEN SPACE) SURROUND PIPE IN MINIMUM 150mm CONCRETE

---- EXISTING GROUND PROFILE PROPOSED GROUND PROFILE

P1 17/12/19 PLANNING ISSUE
REV. DATE DESCRIPTION

STAGE 2 - PLANNING

Upper Ormond Quay, Dublin 7, Ireland. PHONE +353 1 400 4000 FAX +353 1 400 4050 WATERFORD OFFICE Unit 2, The Chandlery,

1-2 O' Connell Street, Waterford, Ireland.

PHONE +353 51 309 500 FAX +353 51 844 913

DBFL Consulting Engineers EMAIL info@dbfl.ie SITE www.dbfl.ie

NEWTOWNMOYAGHY SHD

DRG. TITLE LONGITUDINAL SECTIONS THROUGH FOUL SEWER

MCGARRELL REILLY

SHEET 4 OF 6

SCALE H 1:500, V 1:100 @A1 FILE REF. 190009-DBFL-XX-XX-DR-C-3021

190009-DBFL-XX-XX-DR-C-3034 P1